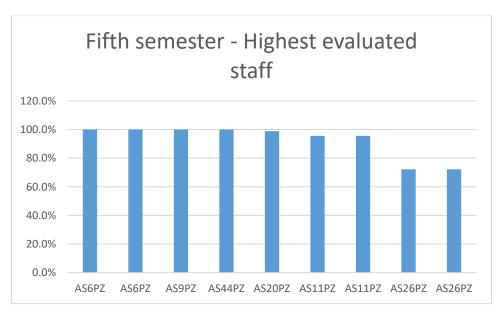

Figure 5 Fifth semester - Highest evaluated staff

In the fifth semester, the academic staff with the highest evaluations are presented in Figure 5, where the staff AS6PZ, AS9PZ and AS44PZ are evaluated with 100% in relation to the satisfaction of the students for the academic staff, while the staff with the lowest evaluation is the academic staff AS26PZ with the evaluation 72.2% as presented in Table 1.