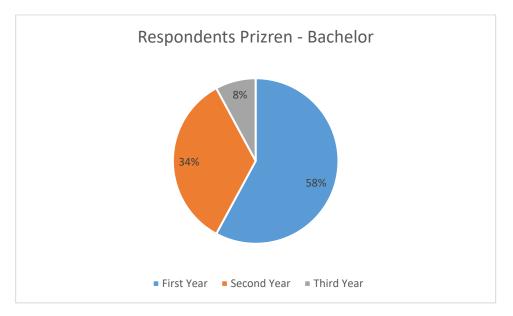

Figure 1 Percentage of responders based on semester

The highest number of students who participated in the survey are from the first semester 58%, followed by the third semester 34% and last by the fifth semester by 8%.