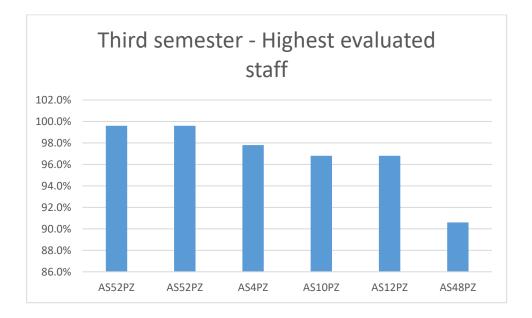

Figure 3 Third semester - Highest evaluated staff

In the third semester, six of the academic staff with the highest evaluation are presented in Figure 3, where the staff AS52PZ is evaluated with 99.6% in relation to the satisfaction of the students for the academic staff, while the staff with the lowest evaluation is the academic staff AS48PZ with the evaluation 90.6% as presented in Table 1.