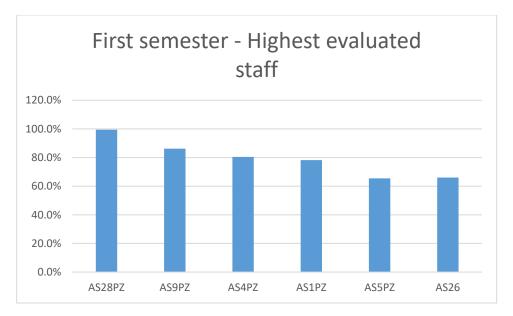

Figure 2 First semester - Highest evaluated staff

In the first semester, five of the academic staff with the highest evaluation are presented in Figure 2, where the staff AS28PZ is evaluated with 99.4% in relation to the satisfaction of the students for the academic staff, while the staff with the lowest evaluation is the academic staff AS5PZ with the evaluation 65.5% as presented in Table 1.