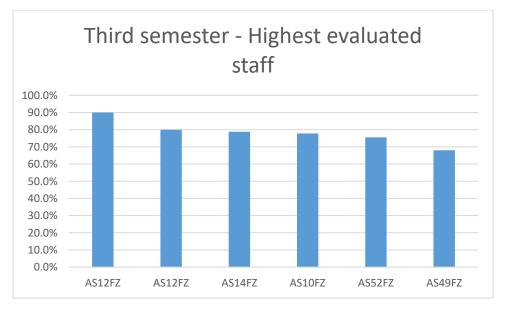

Figure 3 Third semester – Highest evaluated staff

In the third semester, six of the academic staff with the highest evaluation are presented in Figure 3, where the staff AS12FZ is evaluated with 90% in relation to the satisfaction of the students for the academic staff, while the staff with the lowest evaluation is the academic staff AS49FZ with the evaluation 68% as presented in Table 1.

Table 1 Results of students for academic staff evaluation for semesters 1, 3 and 5

| AS12FZ | Sjellje Organizative dhe Lidership             | Ferizaj | 3 | 4.50% |
|--------|------------------------------------------------|---------|---|-------|
| AS12FZ | Menaxhim I Operacioneve                        | Ferizaj | 3 | 4.00% |
| AS14FZ | Menaxhimi Financiar                            | Ferizaj | 3 | 3.94% |
| AS10FZ | E Drejta Biznesore                             | Ferizaj | 3 | 3.89% |
| AS52FZ | Tregtia Ndërkombëtare                          | Ferizaj | 3 | 3.78% |
| AS49FZ | Metodat Statistikore për Biznes II             | Ferizaj | 3 | 3.40% |
| AS16FZ | Zhvillimi i Mundësive / Planifikim<br>Biznesor | Ferizaj | 5 | 5.00% |
| AS31FZ | Ndërmarrësia dhe Menaxhimi i<br>Inovacionit    | Ferizaj | 5 | 5.00% |
| AS31FZ | Menaxhment Bashkëkohor                         | Ferizaj | 5 | 5.00% |
| AS39FZ | Menaxhimi i NVM                                | Ferizaj | 5 | 5.00% |
| AS14FZ | Kontabiliteti i Tatimeve                       | Ferizaj | 5 | 4.88% |
| AS25FZ | Kontabilitet i Avancuar                        | Ferizaj | 5 | 4.88% |
| AS25FZ | Auditimi                                       | Ferizaj | 5 | 4.88% |
| AS41FZ | Tatimet Biznesore                              | Ferizaj | 5 | 4.88% |