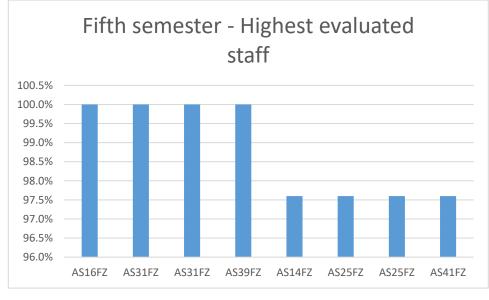

Figure 5 Fifth semester – Highest evaluated staff

In the fifth semester, the academic staff with the highest evaluations are presented in Figure 5, where the staff AS16FZ, AS31FZ and AS39FZ are evaluated with 100% in relation to the satisfaction of the students for the academic staff, while the staff with the lowest evaluation is the academic staff AS41FZ with the evaluation 97.6% as presented in Table 1.

Table 1 Results of students for academic staff evaluation for semesters 1, 3 and 5

| AS12FZ | Sjellje Organizative dhe Lidership             | Ferizaj | 3 | 4.50% |
|--------|------------------------------------------------|---------|---|-------|
| AS12FZ | Menaxhim I Operacioneve                        | Ferizaj | 3 | 4.00% |
| AS14FZ | Menaxhimi Financiar                            | Ferizaj | 3 | 3.94% |
| AS10FZ | E Drejta Biznesore                             | Ferizaj | 3 | 3.89% |
| AS52FZ | Tregtia Ndërkombëtare                          | Ferizaj | 3 | 3.78% |
| AS49FZ | Metodat Statistikore për Biznes II             | Ferizaj | 3 | 3.40% |
| AS16FZ | Zhvillimi i Mundësive / Planifikim<br>Biznesor | Ferizaj | 5 | 5.00% |
| AS31FZ | Ndërmarrësia dhe Menaxhimi i<br>Inovacionit    | Ferizaj | 5 | 5.00% |
| AS31FZ | Menaxhment Bashkëkohor                         | Ferizaj | 5 | 5.00% |
| AS39FZ | Menaxhimi i NVM                                | Ferizaj | 5 | 5.00% |
| AS14FZ | Kontabiliteti i Tatimeve                       | Ferizaj | 5 | 4.88% |
| AS25FZ | Kontabilitet i Avancuar                        | Ferizaj | 5 | 4.88% |
| AS25FZ | Auditimi                                       | Ferizaj | 5 | 4.88% |
| AS41FZ | Tatimet Biznesore                              | Ferizaj | 5 | 4.88% |