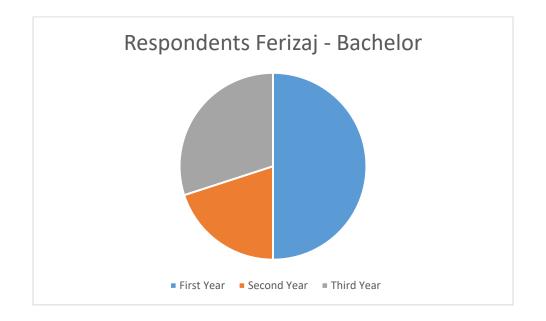

## **BACHELOR – FERIZAJ**

The questionnaire for the evaluation of the staff by the students was sent to the students in the last week of the lectures and before the exams. The questionnaire was prepared in online format and the distribution of the questionnaire was done via email. Students could rate questions for academic staff from 1-5 (1 min, 5 max). Below is the distribution of participants at the bachelor level according to semesters. Considering that the study program in Ferizaj was reaccredited in 2022, the MBE study program in Ferizaj has students in all three years.

Figure 1 Percentage of responders based on semester

The highest number of students who participated in the survey are from the first semester 50%, followed by the fifth semester 30% and last by the third semester by 20%.