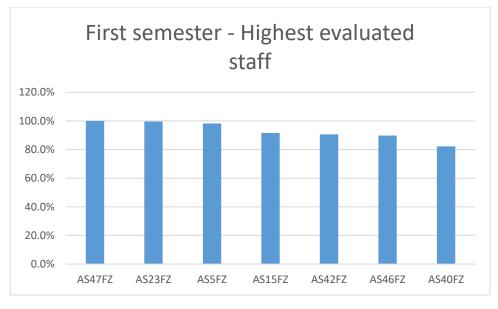

Figure 2 First semester – Highest evaluated staff

In the first semester, five of the academic staff with the highest evaluation are presented in Figure 2, where the staff AS47FZ is evaluated with 100% in relation to the satisfaction of the students for the academic staff, while the staff with the lowest evaluation is the academic staff AS40FZ with the evaluation 82.2% as presented in Table 1.

| Academic<br>Staff | Subject                         | Group   | Semester | Average<br>Min 1-<br>Max5 |
|-------------------|---------------------------------|---------|----------|---------------------------|
| AS47FZ            | Hyrje në Kontabilitet Financiar | Ferizaj | 1        | 5.00%                     |
| AS23FZ            | Hyrje në Menaxhment             | Ferizaj | 1        | 4.98%                     |
| AS5FZ             | Hyrje në Makroekonomi           | Ferizaj | 1        | 4.91%                     |
| AS15FZ            | Gjuhë Angleze                   | Ferizaj | 1        | 4.58%                     |
| AS42FZ            | Matematikë                      | Ferizaj | 1        | 4.53%                     |
| AS46FZ            | Hyrje në Kontabilitet Financiar | Ferizaj | 1        | 4.49%                     |
| AS40FZ            | Produktivitet Personal me TI    | Ferizaj | 1        | 4.11%                     |