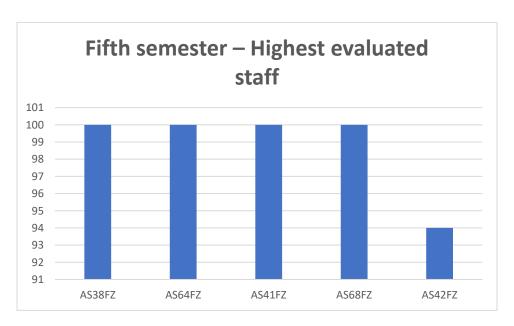

Figure 4 Fifth semester – Highest evaluated staff

As presented in Figure 4, in the fifth semester, four of the academic staff with the highest evaluation AS38FZ, AS64FZ, AS41FZ and AS68FZ are evaluated with 100% in relation to the satisfaction of the students for the academic staff, while the staff with the lowest evaluation are the academic staff AS33FZ, AS39FZ and AS40FZ with the evaluation 92% as presented in Table 1.