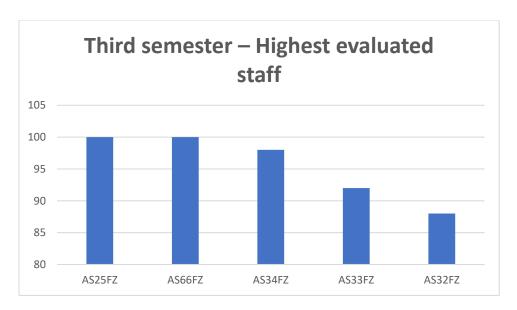

Figure 3 Third semester – Highest evaluated staff

In the third semester, five of the academic staff with the highest evaluation are presented in Figure 3, where the staff AS25FZ and AS66FZ are evaluated with 100% in relation to the satisfaction of the students for the academic staff, while the staff with the lowest evaluation is the academic staff AS29FZ with the evaluation 74.8% as presented in Table 1.