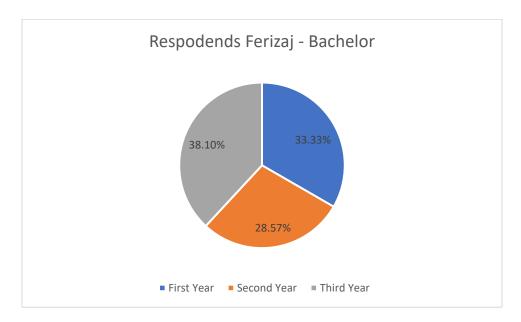

Figure 1 Percentage of responders based on semester

The highest number of students who participated in the survey are from the first semester 33.33%, the third semester 28.57%, and the fifth semester 38.10%.