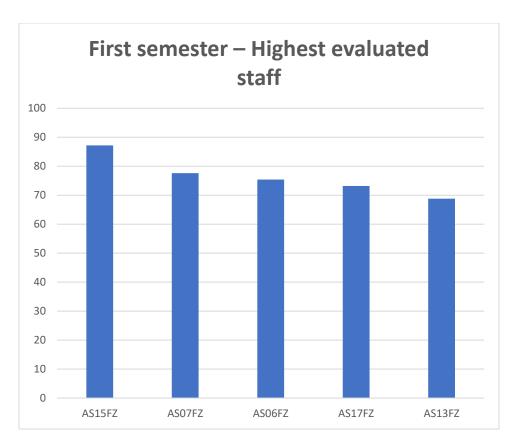

Figure 2 First semester – Highest evaluated staff

In the first semester, five of the academic staff with the highest evaluation are presented in Figure 2, where the staff AS15FZ is evaluated with 87.2% in relation to the satisfaction of the students for the academic staff, while the staff with the lowest evaluation is the academic staff AS14FZ with the evaluation 64.4% as presented in Table 1.